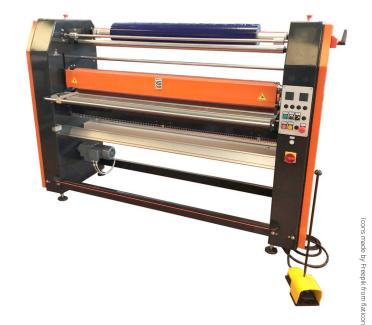

# **PRO-JET**

PRO-JET, with manual cut, is the WALCO entry-level laminator to easily protect many different flat products. Specific for off-line use, it is suitable for low/medium batch production.

## Standard configuration

- Top side film application
- Anti-adhesive rubber laminating rollers
- Upper pivoting supply shaft
- Manual thickness adjustment
- Pedal control
- Variable speed

### Main options

- Double side film application
- Motorized rewinder for release paper
- Longitudinal cut
- Infeed and outfeed rollers conveyors
- Laminating rollers heating
- Wheels for displacement

#### Added value

Easy use

Tools-free quick reel loading system

Continuous or discontinuous working process