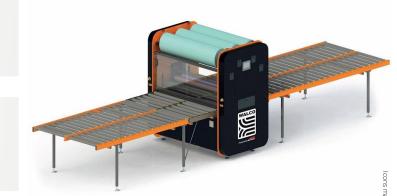

WALCO® TX is an in line anf off line automatic laminator. Reliable and robust, TX is dedicated to bare metals, precoated metal sheets, laminates and plastic sheets indutries.

### Standard configuration

- Top side film application
- Variable speed

## Main options

- Double side film application
- Infeed and outfeed rollers conveyors
- Anti static equipment
- Wheels for displacement

### Added value

Easy use

Quick and easy film changeover

Continuous or discontinuous working process