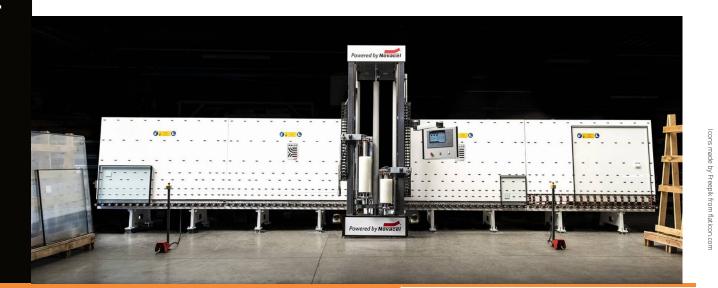

VX2 is a unique vertical laminator custom-designed for the application of a temporary protective film on Insulated Glass Units and flat glass.

The VX2 uses the latest WALCO® patented technologies such as the both face application on the vertical process and the WALCO® cutting system.

## Added value

Automatic adjustment of the size of the film in function of the IGU

Protection of both sides of IGU in a single pass

Only 30s to cover both sides of IGU (cycle time)

Safe and ergonomic machine

## **Cutting system**

Automatic with adjustable margin:

- Cut to the edge
- Negative cut

## Thickness

Up to 80 mm

Up to 3,200 mm